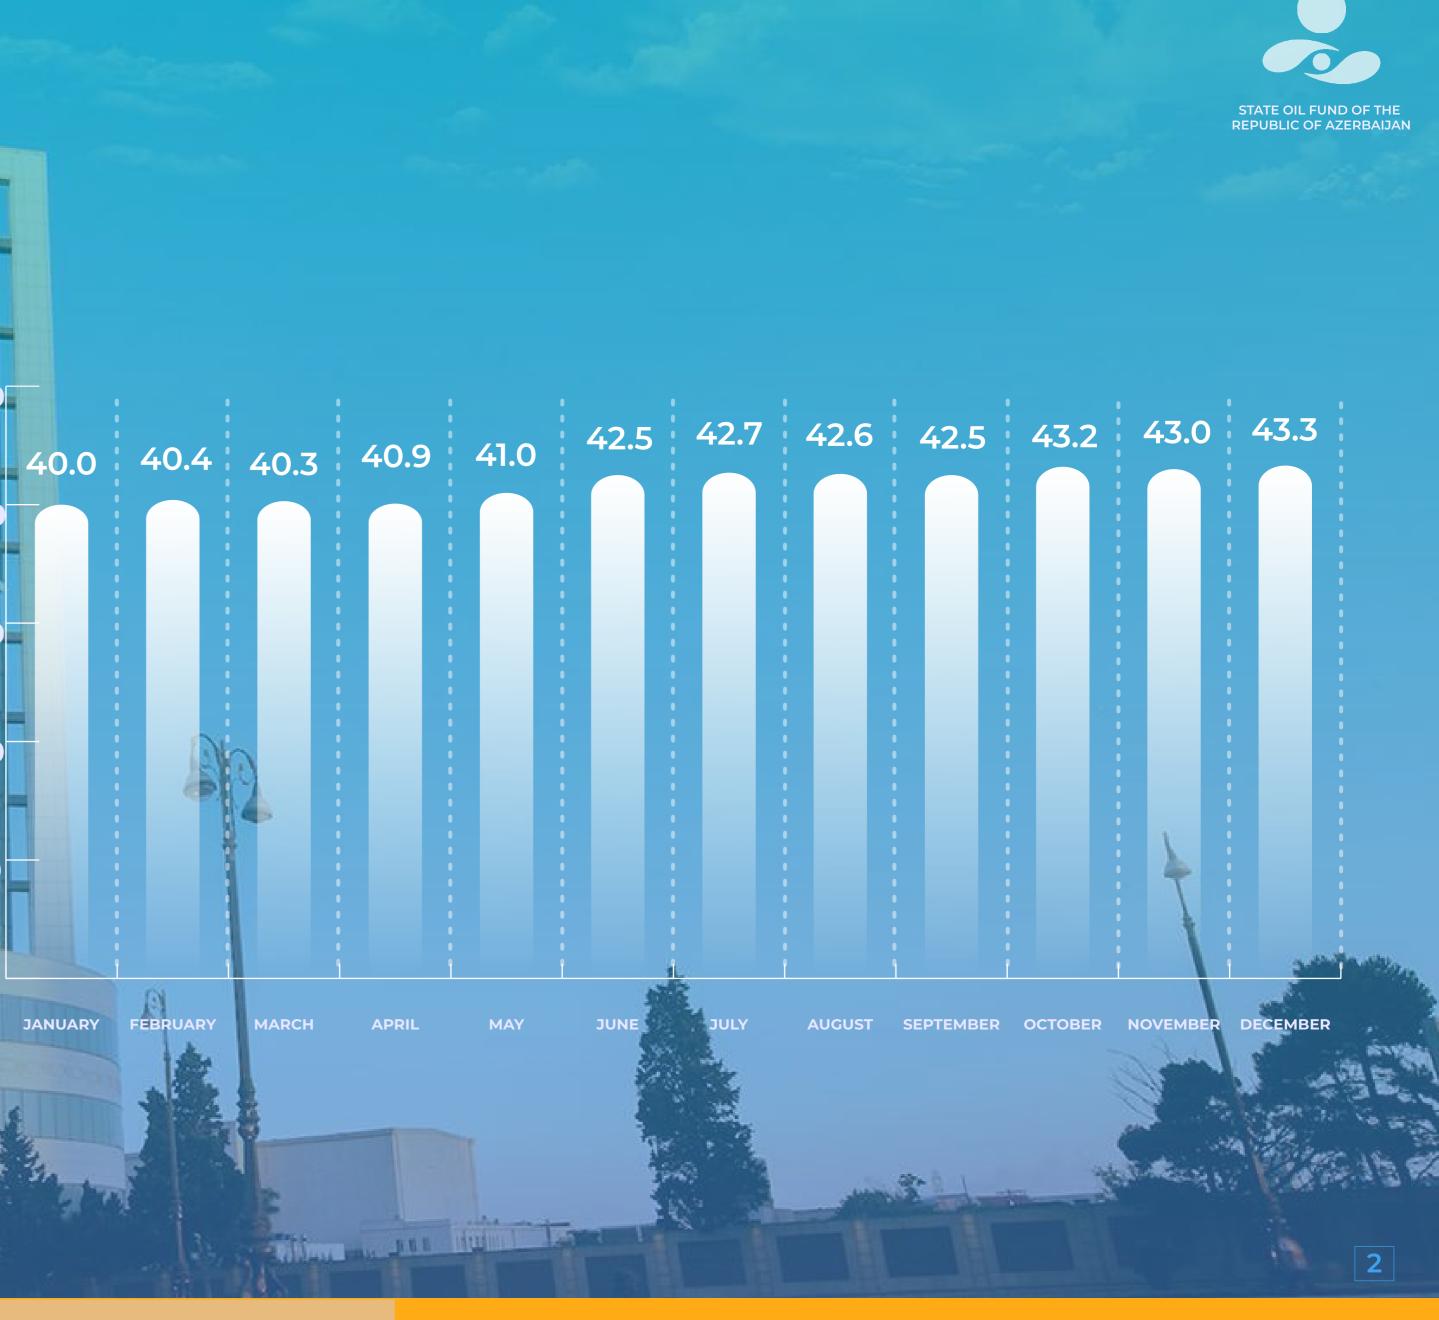

## **MONTHLY CHANGE IN SOFAZ'S** ASSETS IN 2019 (USD)

MLN. USD

### SOFAZ'S ASSETS BY DECEMBER 2019

43323

### SOFAZ'S ASSETS IN THE BEGINNING OF 2019

38 515

4808

**CHANGE IN ASSETS FOR 2019** 

BLN. 0

50

40

20

10

JANUARY