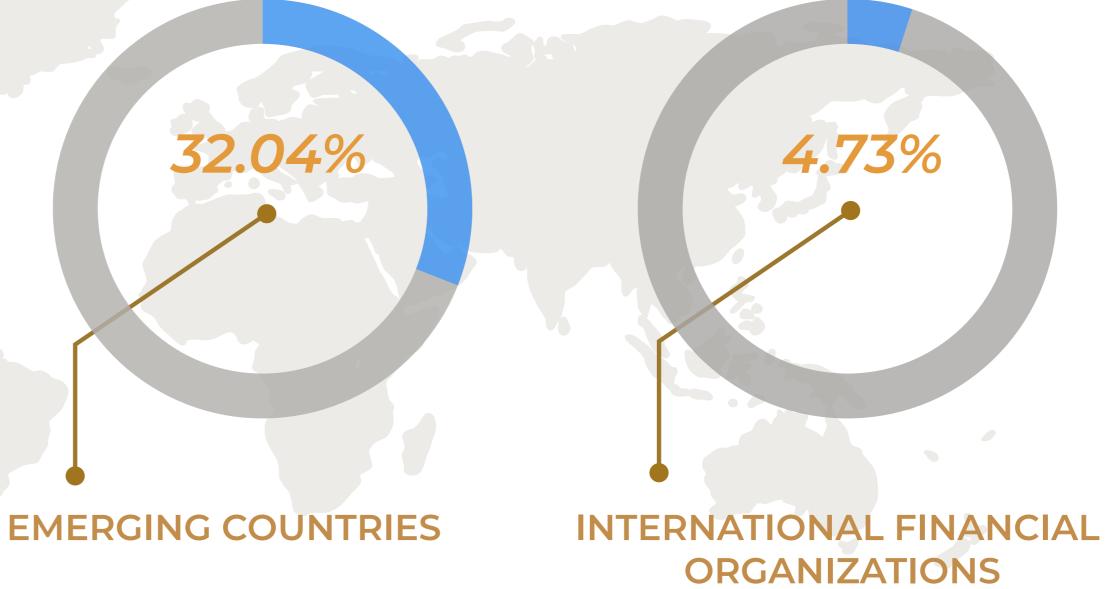

# SOFAZ'S INVESTMENT PORTFOLIO BREAKDOWN BY THE LEVEL OF DEVELOPMENT OF THE COUNTRIES (AS OF 31.12.2019)

### **DEVELOPED COUNTRIES**

63.23%

8

2.21%

2.67%