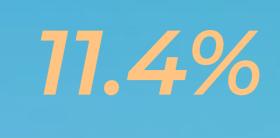

### **SOFAZ'S PORTFOLIO BREAKDOWN BY FOREIGN CURRENCIES** (AS OF 31.12.2019)

WITH 100%:

\*THIS FIGURE INCLUDES GOLD INVESTMENTS WORTH USD 4 930.1 MILLION (11.4%)