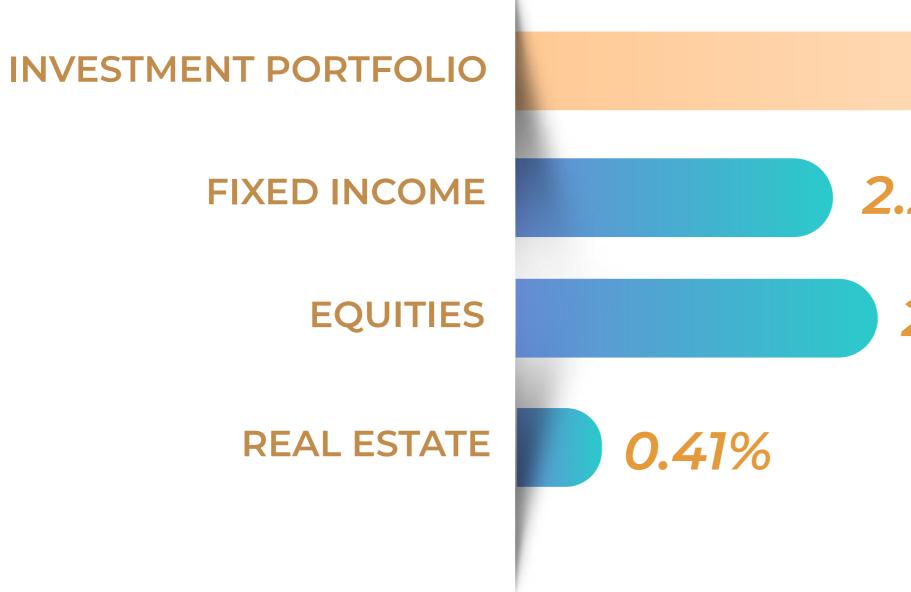

019

38 515

4808

**CHANGE IN ASSETS FOR 2019** 

BLN. 0

50

40

20

10

JANUARY







# \$0.60 MLN.

TOTAL AZERBAIJAN MANAT:



**RUSSIAN RUBLE** 



TOTAL INVESTMENT PORTFOLIO: **\$43 322.68 (100%)** 

### **SOFAZ'S PORTFOLIO BREAKDOWN BY FOREIGN CURRENCIES** (AS OF 31.12.2019)

WITH 100%:



\*THIS FIGURE INCLUDES GOLD INVESTMENTS WORTH USD 4 930.1 MILLION (11.4%)





# **SOFAZ'S PORTFOLIO BREAKDOWN** BY ASSET CLASS (AS OF 31.12.2019)

# 68.7%



And T

FIXED INCOME AND MONEY MARKET INSTRUMENTS



# 5.8%











**FIXED INCOME AND MONEY MARKET INSTRUMENTS PORTFOLIO BY MATURITY** (AS OF 31.12.2019)









# (AS OF 31.12.2019)





# SOFAZ'S INVESTMENT PORTFOLIO BREAKDOWN BY THE LEVEL OF DEVELOPMENT OF THE COUNTRIES (AS OF 31.12.2019)

### **DEVELOPED COUNTRIES**

63.23%



8







2.21%

2.67%



# THE RETURN OF INVESTMENT PORTFOLIO **AND GROWTH OF SOFAZ ASSETS**