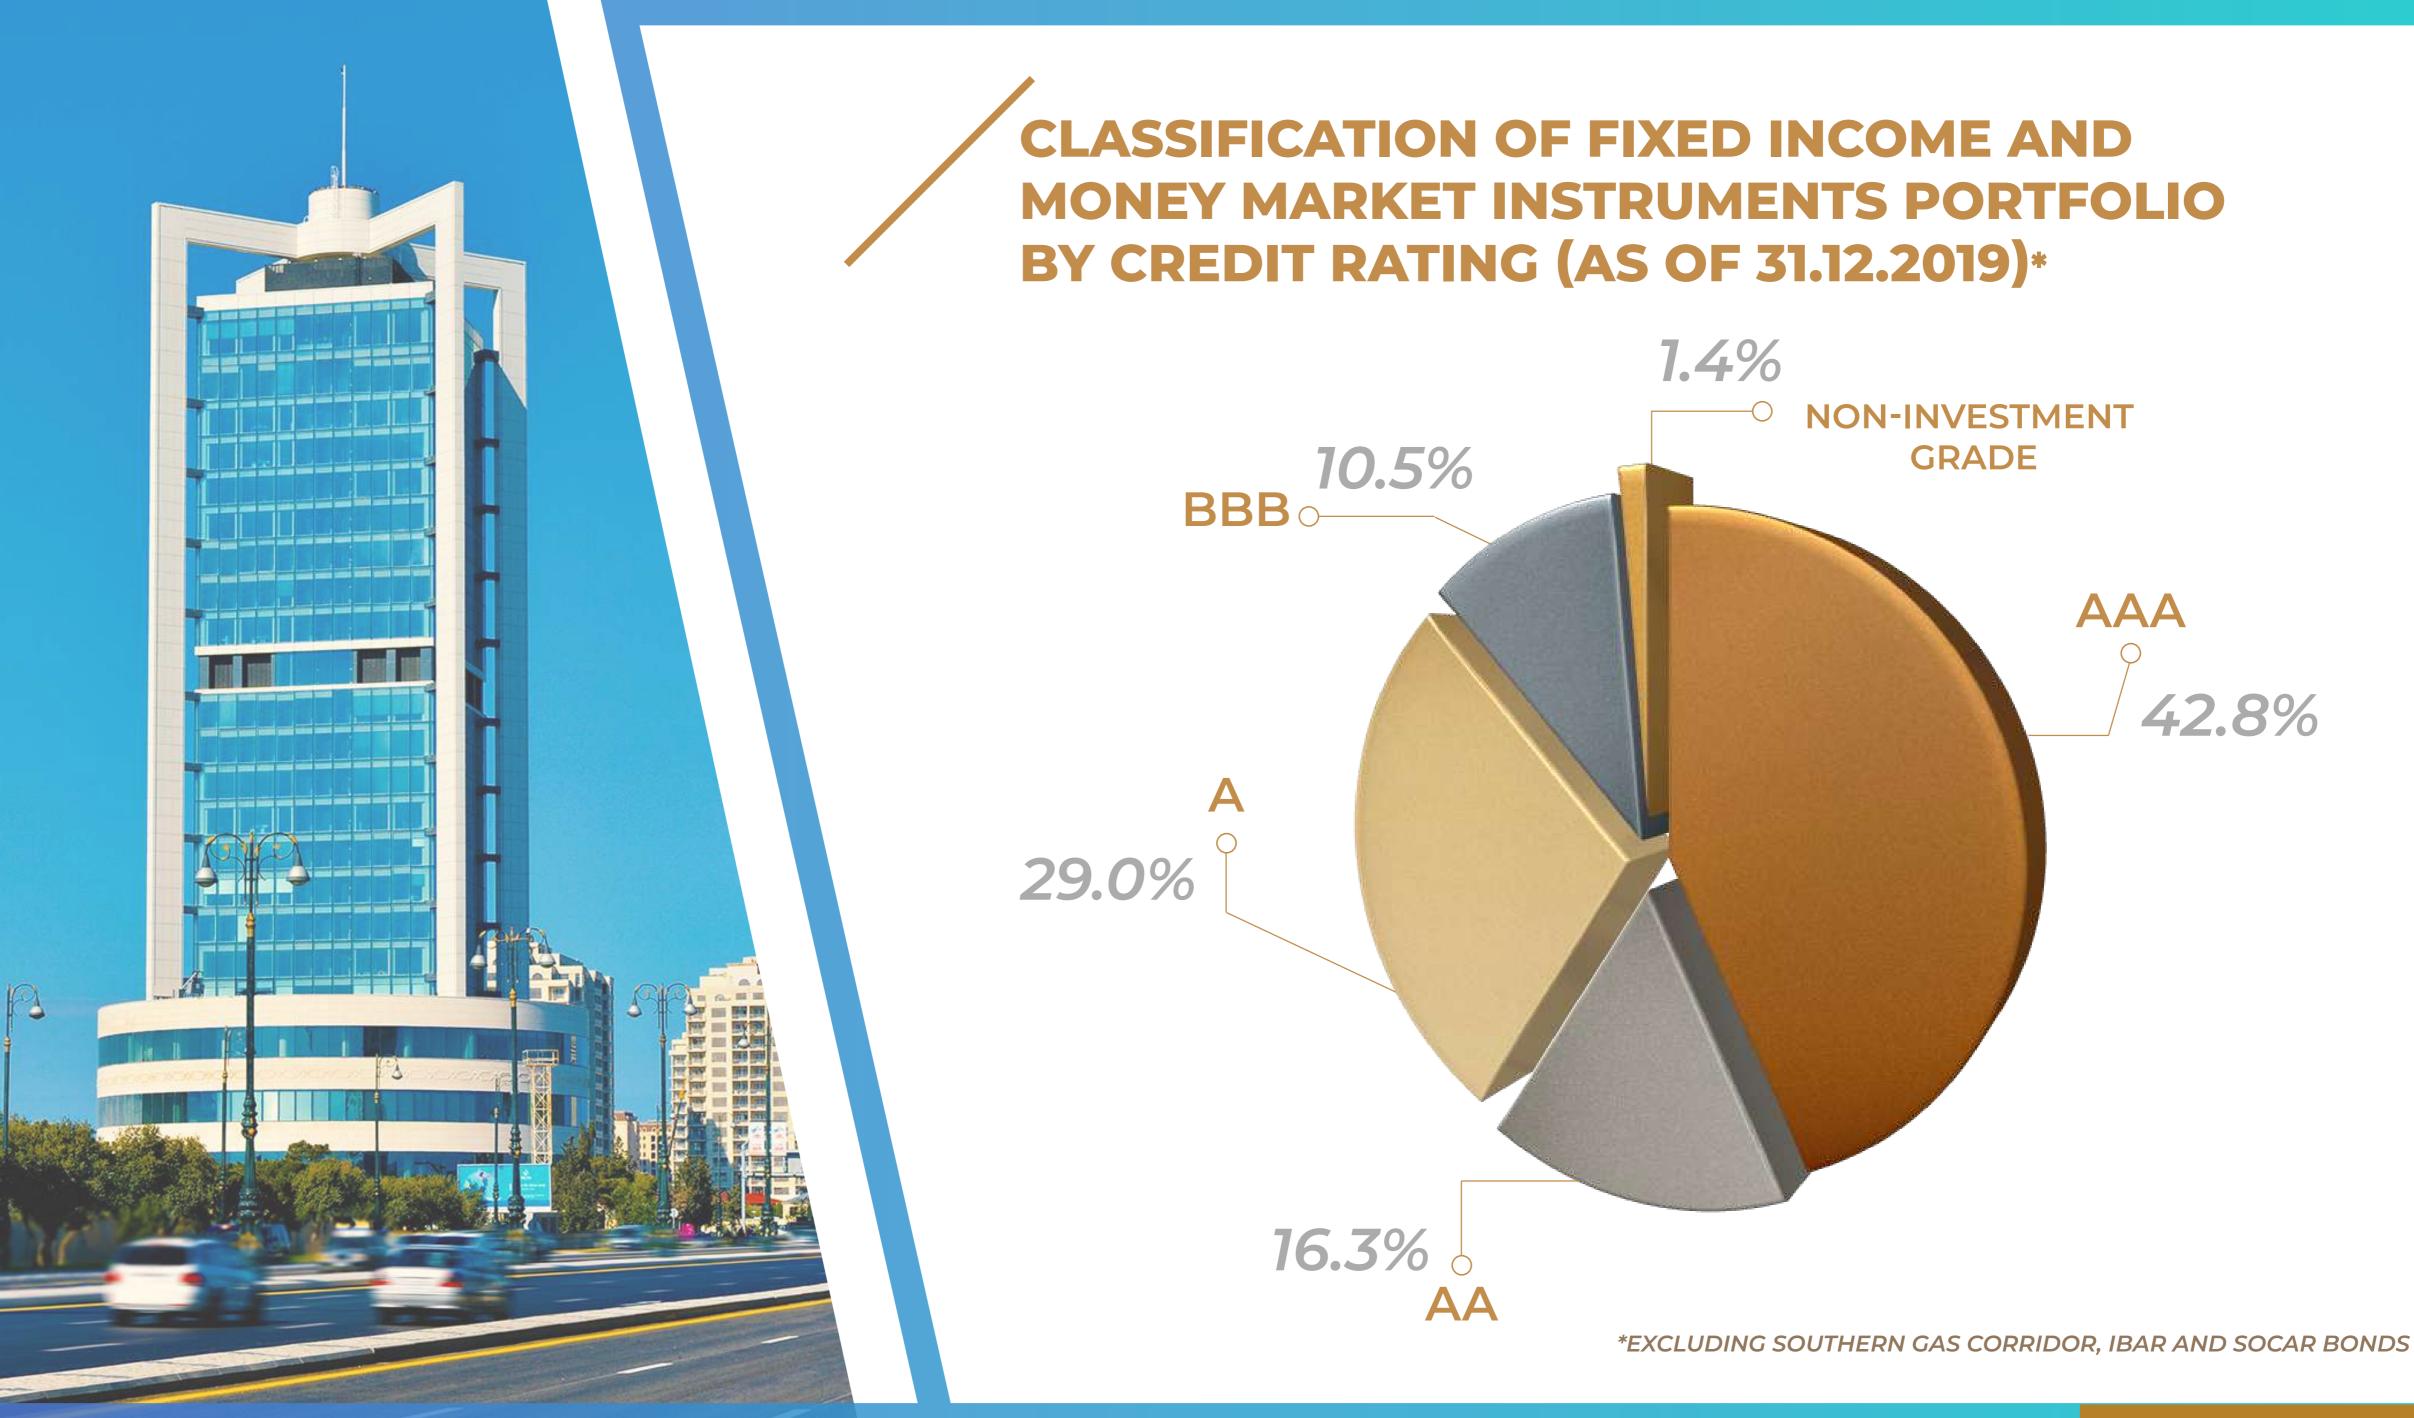

## **MONTHLY CHANGE IN SOFAZ'S** ASSETS IN 2019 (USD)

MLN. USD

### SOFAZ'S ASSETS BY DECEMBER 2019

43323

### SOFAZ'S ASSETS IN THE BEGINNING OF 2019

38 515

4808

**CHANGE IN ASSETS FOR 2019** 

BLN. 0

50

40

20

10

JANUARY







# \$0.60 MLN.

TOTAL AZERBAIJAN MANAT:



**RUSSIAN RUBLE** 



TOTAL INVESTMENT PORTFOLIO: **\$43 322.68 (100%)** 

### **SOFAZ'S PORTFOLIO BREAKDOWN BY FOREIGN CURRENCIES** (AS OF 31.12.2019)

WITH 100%:



\*THIS FIGURE INCLUDES GOLD INVESTMENTS WORTH USD 4 930.1 MILLION (11.4%)





# **SOFAZ'S PORTFOLIO BREAKDOWN** BY ASSET CLASS (AS OF 31.12.2019)

# 68.7%



And T

FIXED INCOME AND MONEY MARKET INSTRUMENTS



# 5.8%











**FIXED INCOME AND MONEY MARKET INSTRUMENTS PORTFOLIO BY MATURITY** (AS OF 31.12.2019)









# (AS OF 31.12.2019)





# SOFAZ'S INVESTMENT PORTFOLIO BREAKDOWN BY THE LEVEL OF DEVELOPMENT OF THE COUNTRIES (AS OF 31.12.2019)

### **DEVELOPED COUNTRIES**

63.23%



8







2.21%

2.67%



# THE RETURN OF INVESTMENT PORTFOLIO **AND GROWTH OF SOFAZ ASSETS**