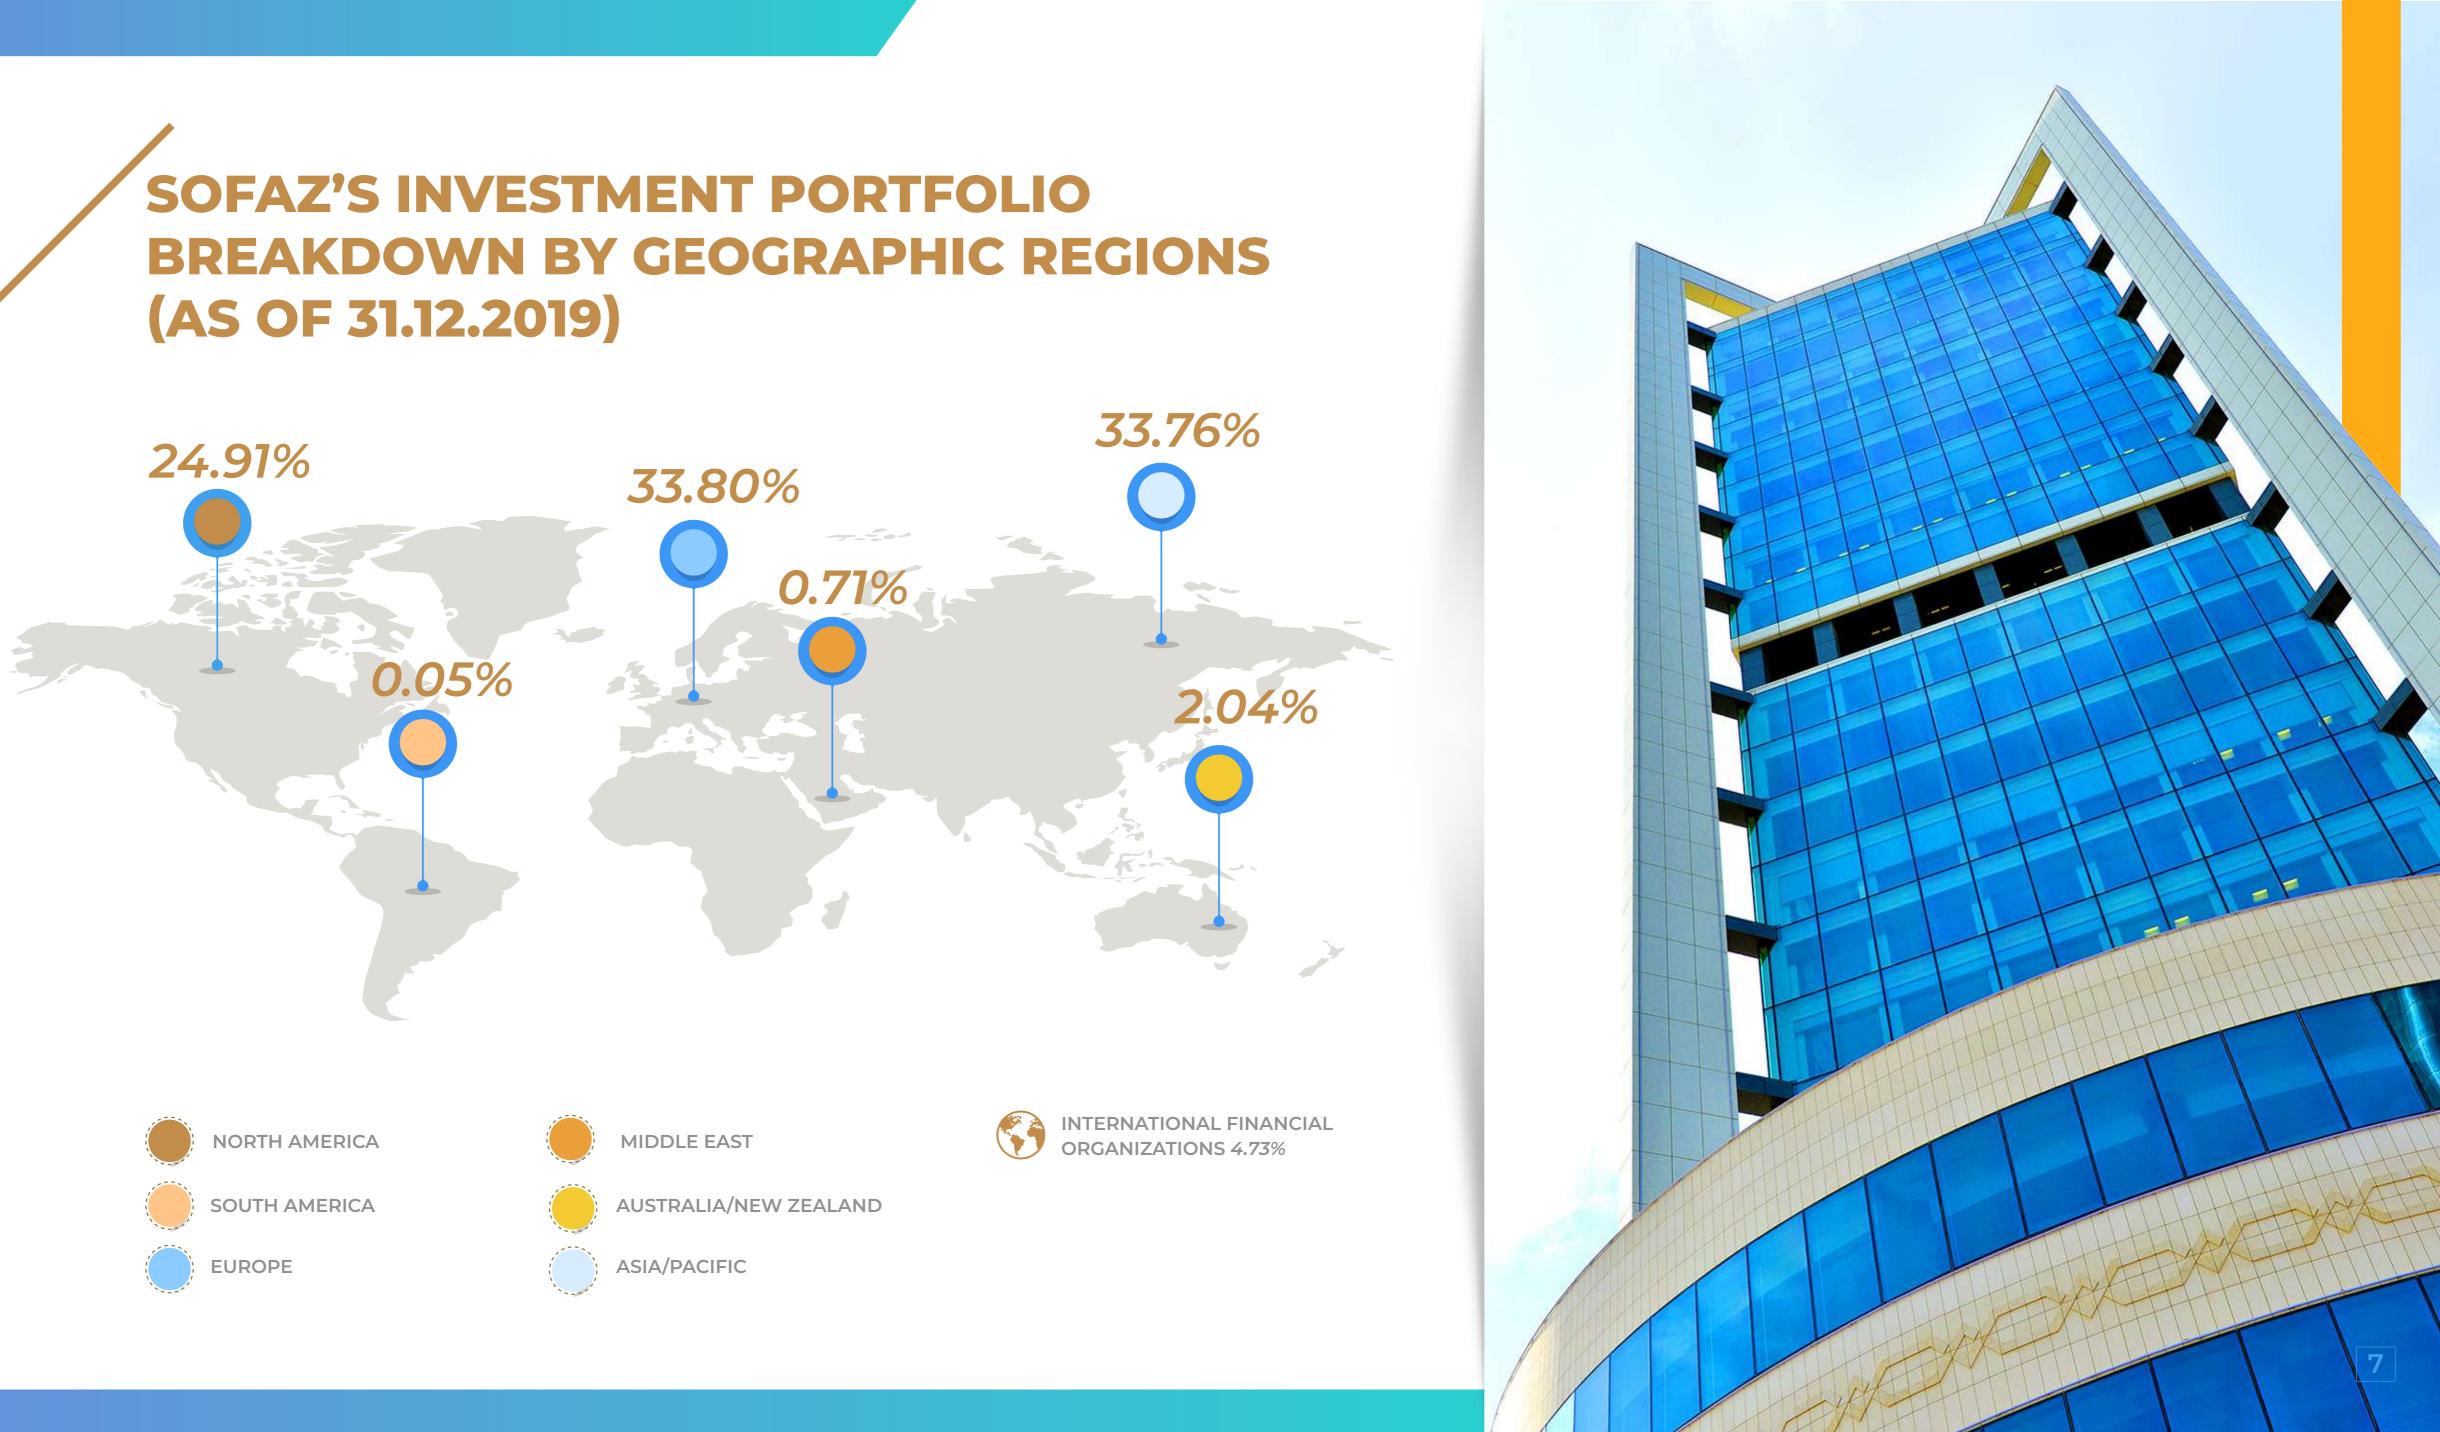

# (AS OF 31.12.2019)

# SOFAZ'S INVESTMENT PORTFOLIO BREAKDOWN BY THE LEVEL OF DEVELOPMENT OF THE COUNTRIES (AS OF 31.12.2019)

### **DEVELOPED COUNTRIES**

63.23%

8

2.21%

2.67%