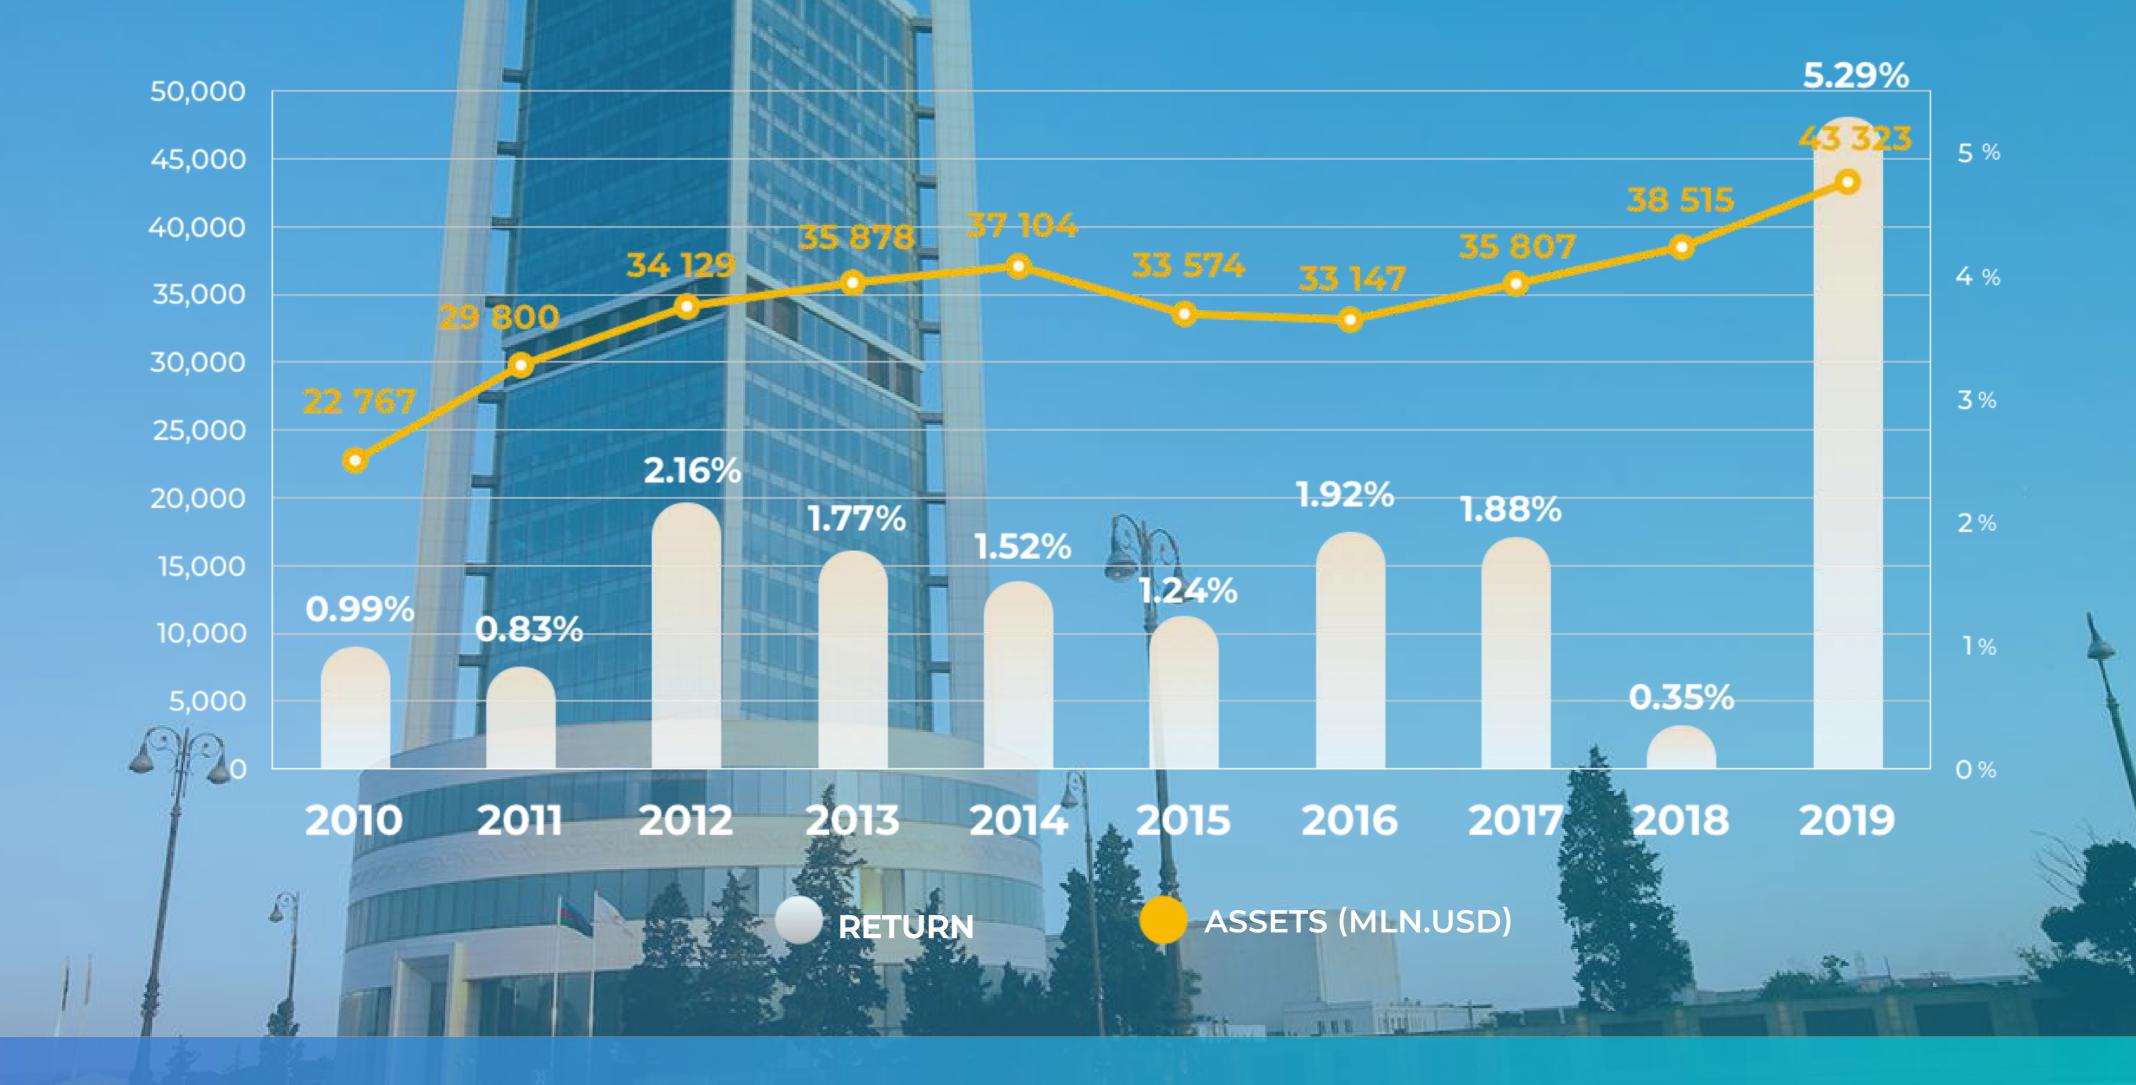

# \$0.60 MLN.

TOTAL AZERBAIJAN MANAT:



**RUSSIAN RUBLE** 



TOTAL INVESTMENT PORTFOLIO: **\$43 322.68 (100%)** 

### **SOFAZ'S PORTFOLIO BREAKDOWN BY FOREIGN CURRENCIES** (AS OF 31.12.2019)

WITH 100%:



\*THIS FIGURE INCLUDES GOLD INVESTMENTS WORTH USD 4 930.1 MILLION (11.4%)





# **SOFAZ'S PORTFOLIO BREAKDOWN** BY ASSET CLASS (AS OF 31.12.2019)

# 68.7%



And T

FIXED INCOME AND MONEY MARKET INSTRUMENTS



# 5.8%











**FIXED INCOME AND MONEY MARKET INSTRUMENTS PORTFOLIO BY MATURITY** (AS OF 31.12.2019)









# (AS OF 31.12.2019)





# SOFAZ'S INVESTMENT PORTFOLIO BREAKDOWN BY THE LEVEL OF DEVELOPMENT OF THE COUNTRIES (AS OF 31.12.2019)

### **DEVELOPED COUNTRIES**

63.23%



8







2.21%

2.67%



# THE RETURN OF INVESTMENT PORTFOLIO **AND GROWTH OF SOFAZ ASSETS**