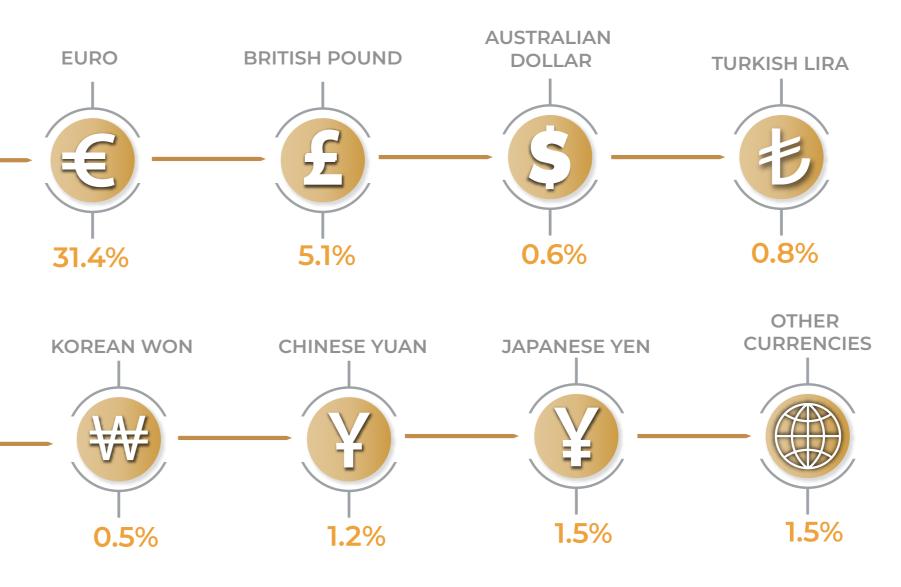

### **SOFAZ'S PORTFOLIO BREAKDOWN BY FOREIGN CURRENCIES** (AS OF 31.12.2019)

WITH 100%:

\*THIS FIGURE INCLUDES GOLD INVESTMENTS WORTH USD 4 930.1 MILLION (11.4%)

# \$0.60 MLN.

TOTAL AZERBAIJAN MANAT:

**RUSSIAN RUBLE** 

TOTAL INVESTMENT PORTFOLIO: **\$43 322.68 (100%)** 