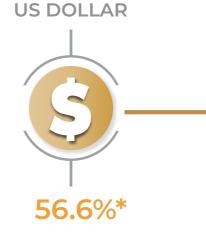

### **SOFAZ'S PORTFOLIO BREAKDOWN BY FOREIGN CURRENCIES** (AS OF 31.12.2019)

WITH 100%:

\*THIS FIGURE INCLUDES GOLD INVESTMENTS WORTH USD 4 930.1 MILLION (11.4%)

# \$0.60 MLN.

TOTAL AZERBAIJAN MANAT:

**RUSSIAN RUBLE** 

TOTAL INVESTMENT PORTFOLIO: **\$43 322.68 (100%)** 