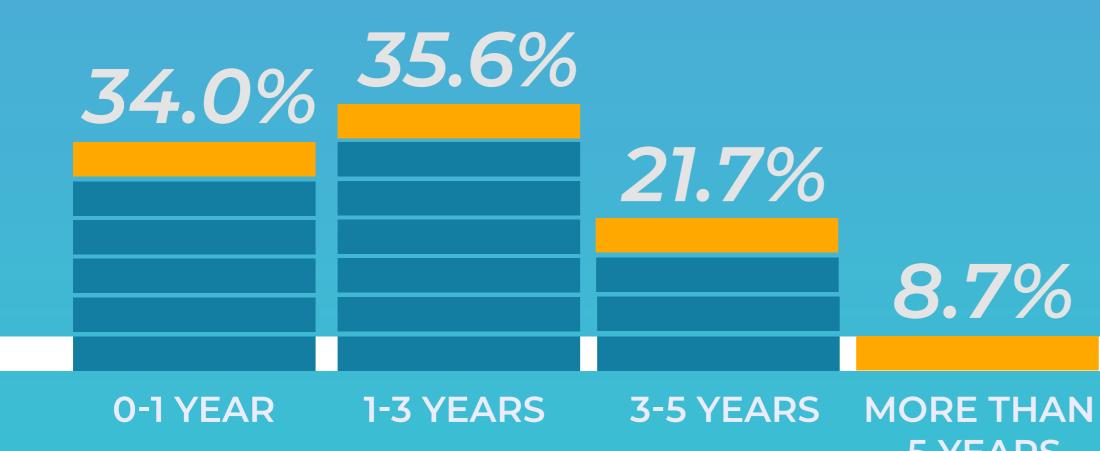

# 5.8%

**FIXED INCOME AND MONEY MARKET INSTRUMENTS PORTFOLIO BY MATURITY** (AS OF 31.12.2019)