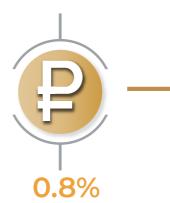

### **SOFAZ'S PORTFOLIO BREAKDOWN BY FOREIGN CURRENCIES** (AS OF 31.12.2019)

WITH 100%:

\*THIS FIGURE INCLUDES GOLD INVESTMENTS WORTH USD 4 930.1 MILLION (11.4%)

# \$0.60 MLN.

TOTAL AZERBAIJAN MANAT:

**RUSSIAN RUBLE** 

TOTAL INVESTMENT PORTFOLIO: **\$43 322.68 (100%)** 