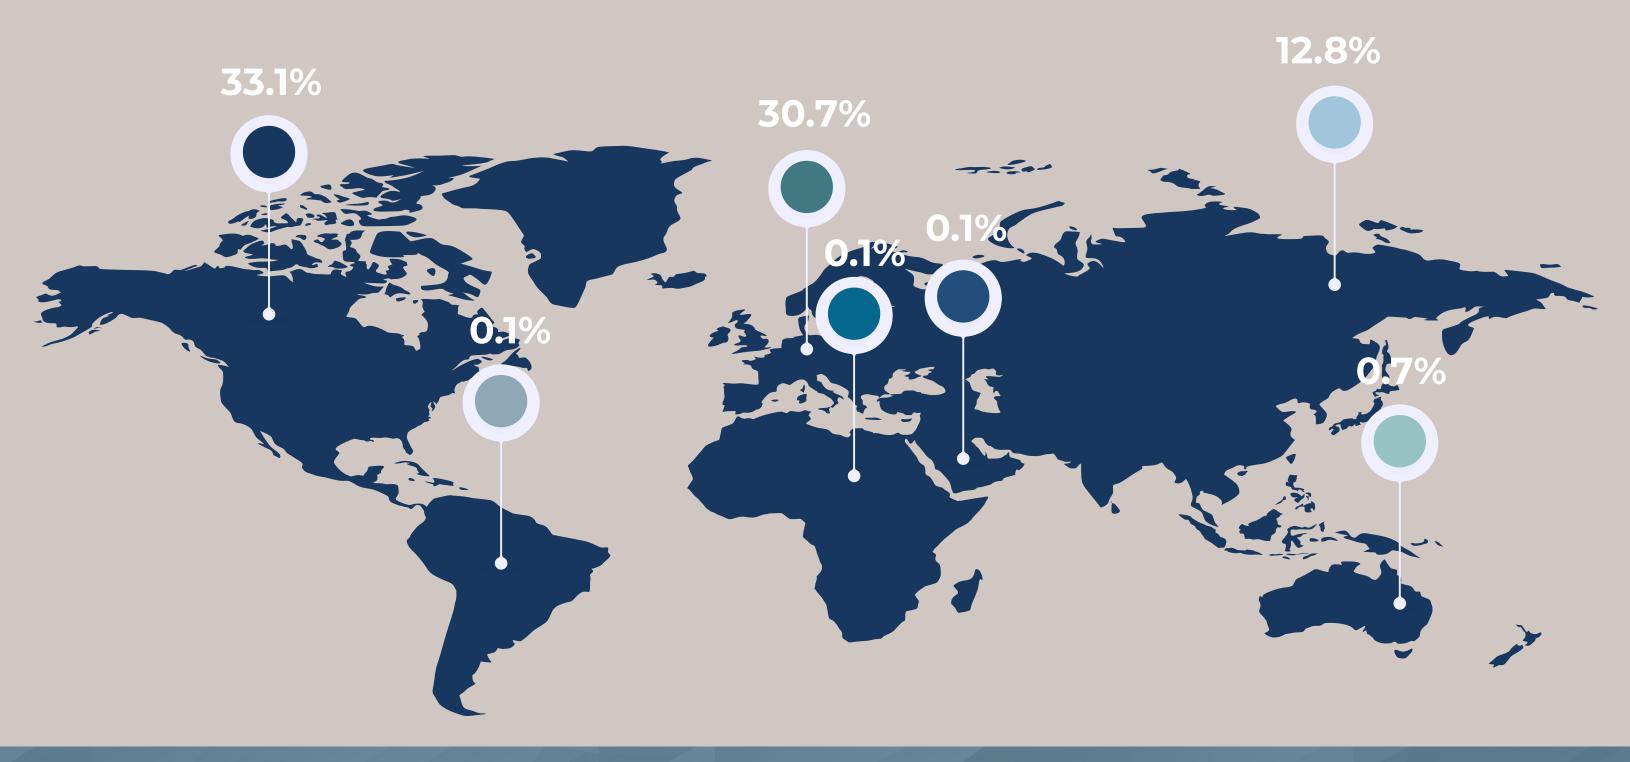

# SOFAZ'S INVESTMENT PORTFOLIO BREAKDOWN BY GEOGRAPHIC REGIONS (AS OF 30.06.2024)