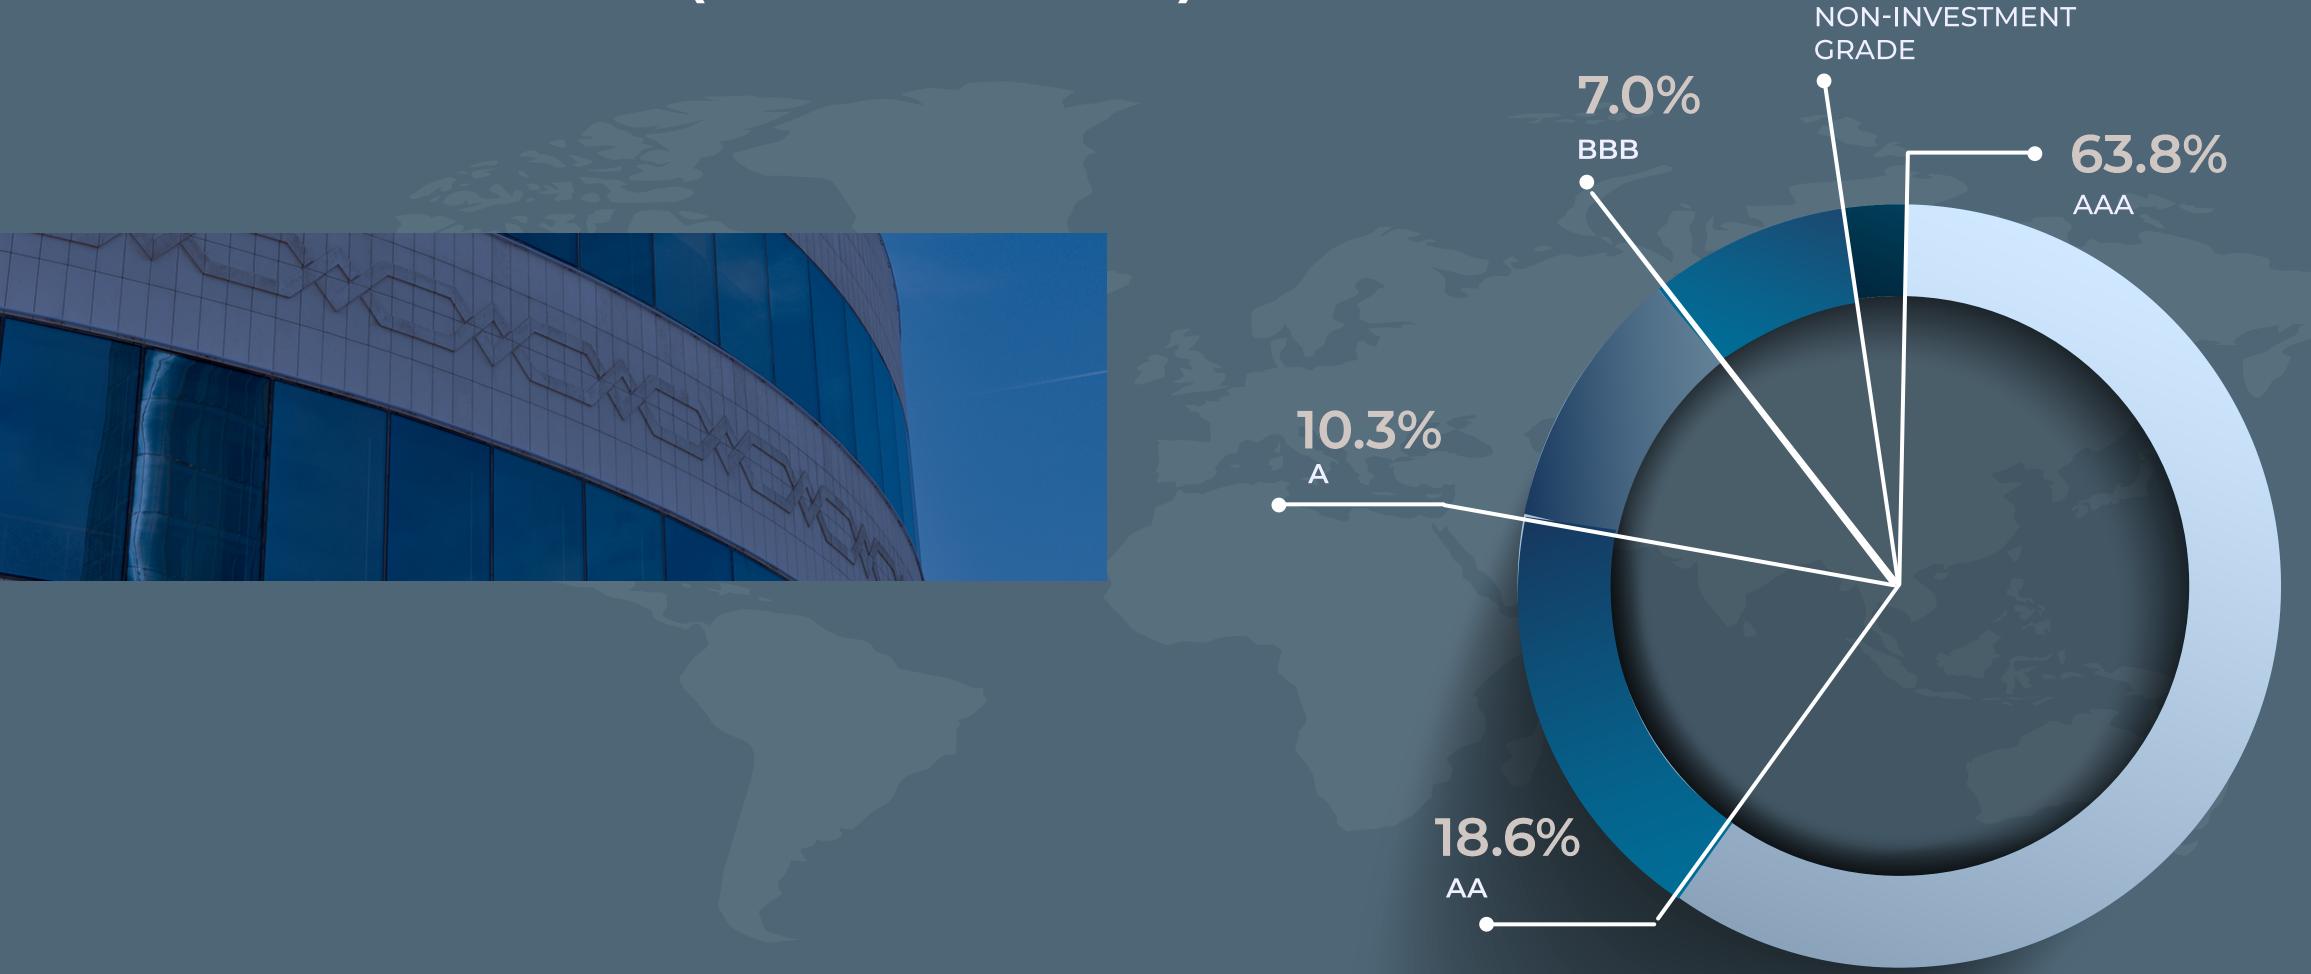

## CLASSIFICATION OF FIXED INCOME AND MONEY MARKET INSTRUMENTS PORTFOLIO BY CREDIT RATING (AS OF 30.06.2024)

0.3%