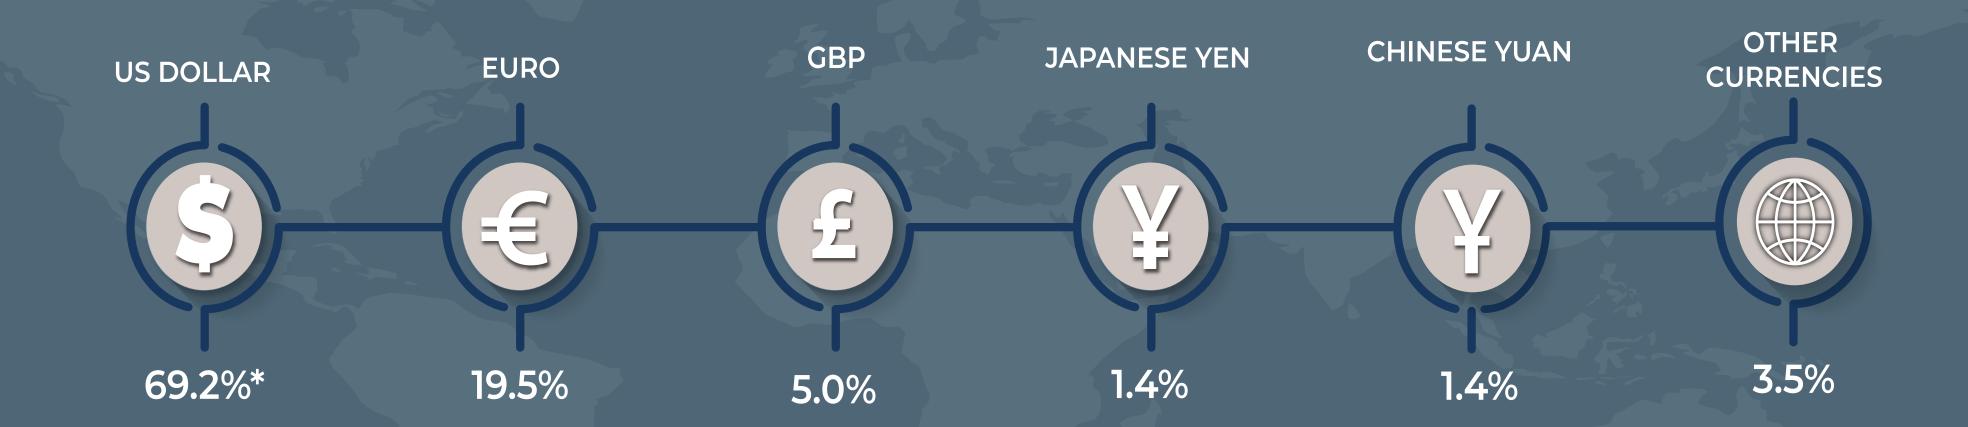

### ————SOFAZ'S INVESTMENT PORTFOLIO BREAKDOWN ———— BY FOREIGN CURRENCIES (AS OF 30.06.2024)

\*THIS FIGURE INCLUDES GOLD INVESTMENTS WORTH USD 8 574.6 MILLION (14.8%)

TOTAL INVESTMENT PORTFOLIO: \$57 931.5 MLN.