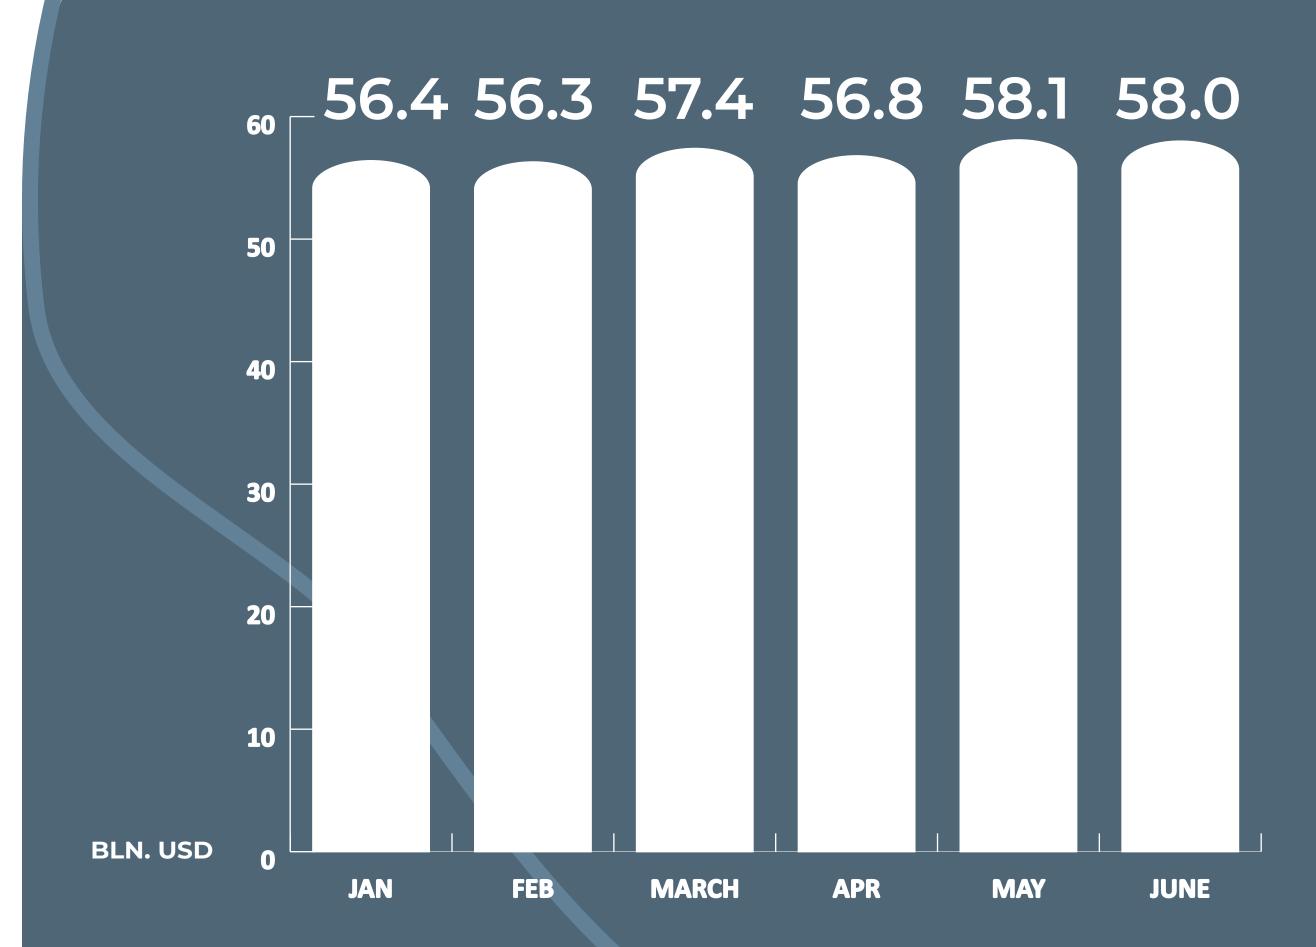

#### MONTHLY CHANGE IN SOFAZ'S ASSETS IN 2024 (USD)

MLN. USD

SOFAZ'S ASSETS BY JUNE 2024

58 001

SOFAZ'S ASSETS IN THE BEGINNING OF 2024

56070

**CHANGE IN ASSETS FOR 2024** 

1931