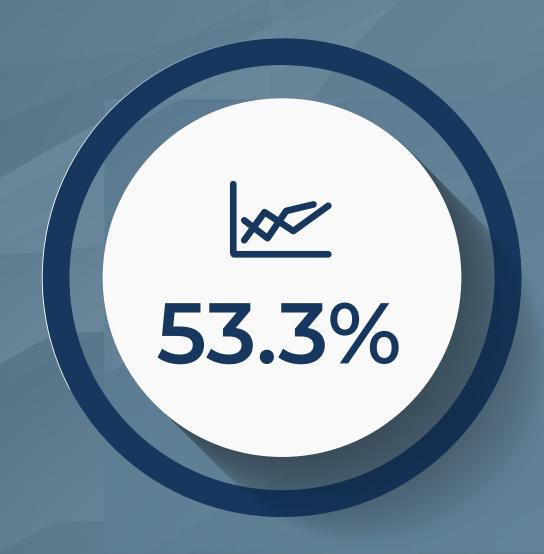

### SOFAZ'S PORTFOLIO BREAKDOWN BY ASSET CLASS (AS OF 30.06.2024)

FIXED INCOME AND MONEY MARKET INSTRUMENTS

**EQUITIES** 

REAL ESTATE

GOLD (114.9 TONS)