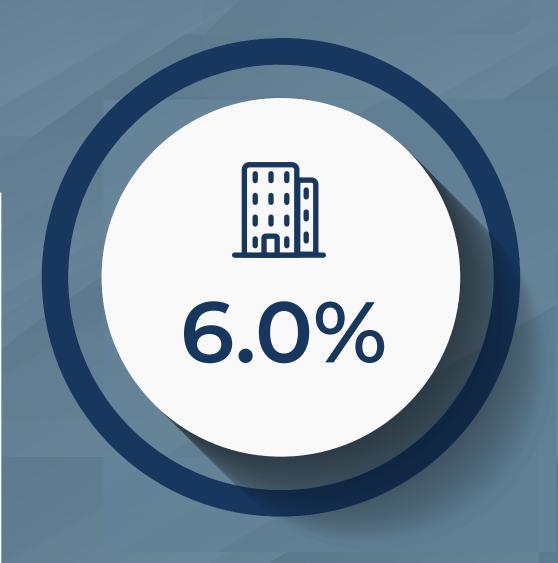

### SOFAZ'S PORTFOLIO BREAKDOWN BY ASSET CLASS (AS OF 30.06.2024)

FIXED INCOME AND MONEY MARKET INSTRUMENTS

**EQUITIES** 

REAL ESTATE

GOLD (114.9 TONS)