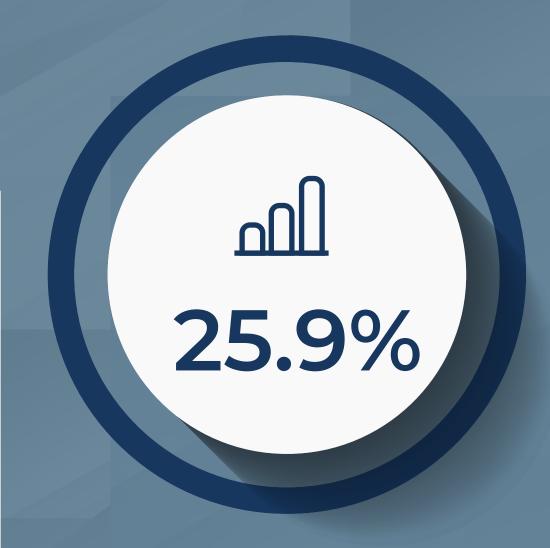

### SOFAZ'S PORTFOLIO BREAKDOWN BY ASSET CLASS (AS OF 30.06.2024)

FIXED INCOME AND MONEY MARKET INSTRUMENTS

**EQUITIES** 

REAL ESTATE

GOLD (114.9 TONS)