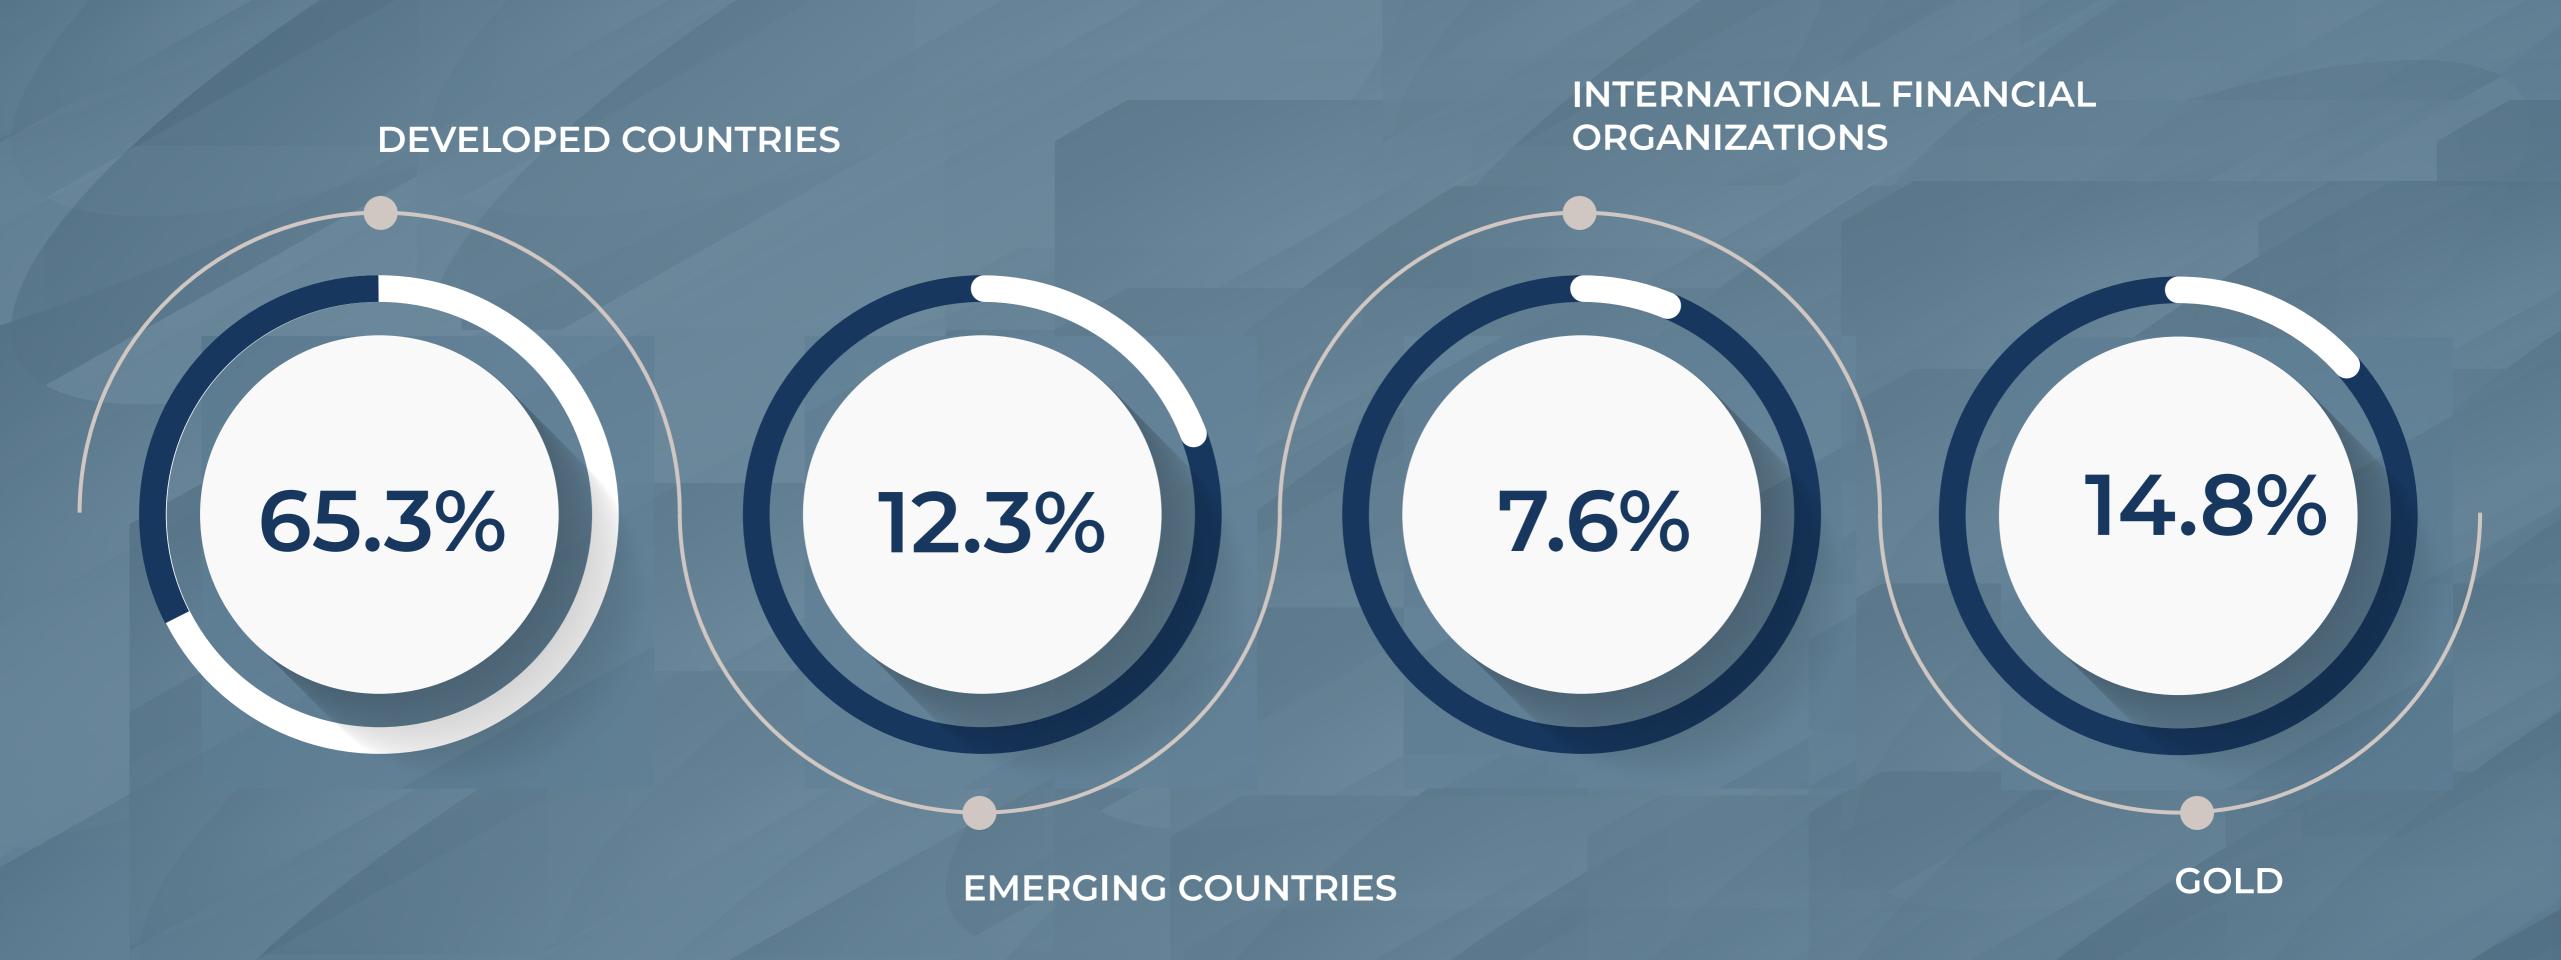

### SOFAZ'S INVESTMENT PORTFOLIO BREAKDOWN BY THE LEVEL OF DEVELOPMENT OF THE COUNTRIES (AS OF 30.06.2024)