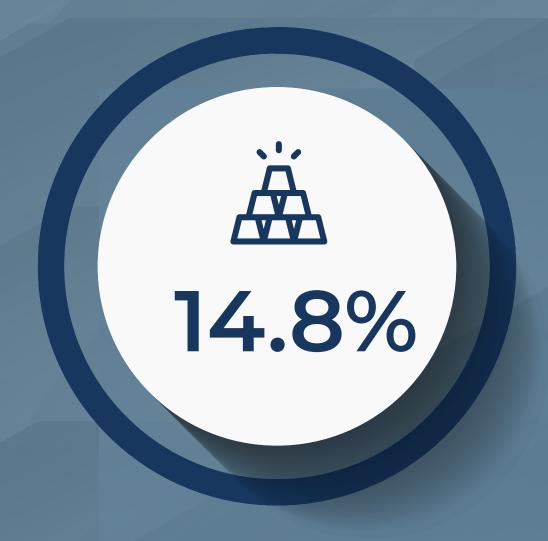

### ————SOFAZ'S INVESTMENT PORTFOLIO BREAKDOWN ———— BY FOREIGN CURRENCIES (AS OF 30.06.2024)

\*THIS FIGURE INCLUDES GOLD INVESTMENTS WORTH USD 8 574.6 MILLION (14.8%)

TOTAL INVESTMENT PORTFOLIO: \$57 931.5 MLN.

### SOFAZ'S PORTFOLIO BREAKDOWN BY ASSET CLASS (AS OF 30.06.2024)

FIXED INCOME AND MONEY MARKET INSTRUMENTS

**EQUITIES** 

REAL ESTATE

GOLD (114.9 TONS)