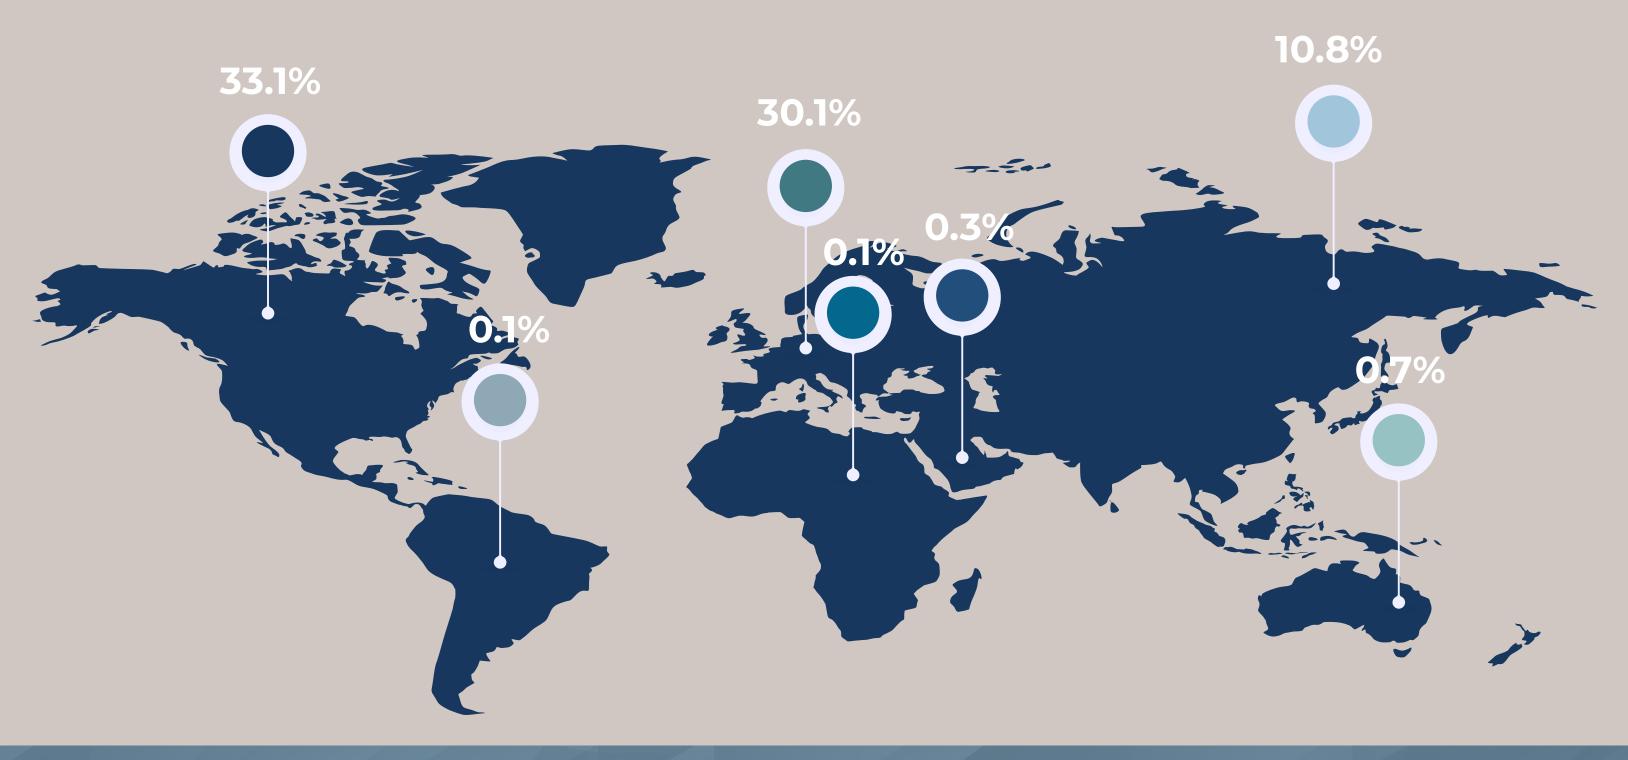

# SOFAZ'S INVESTMENT PORTFOLIO BREAKDOWN BY GEOGRAPHIC REGIONS (AS OF 30.09.2024)