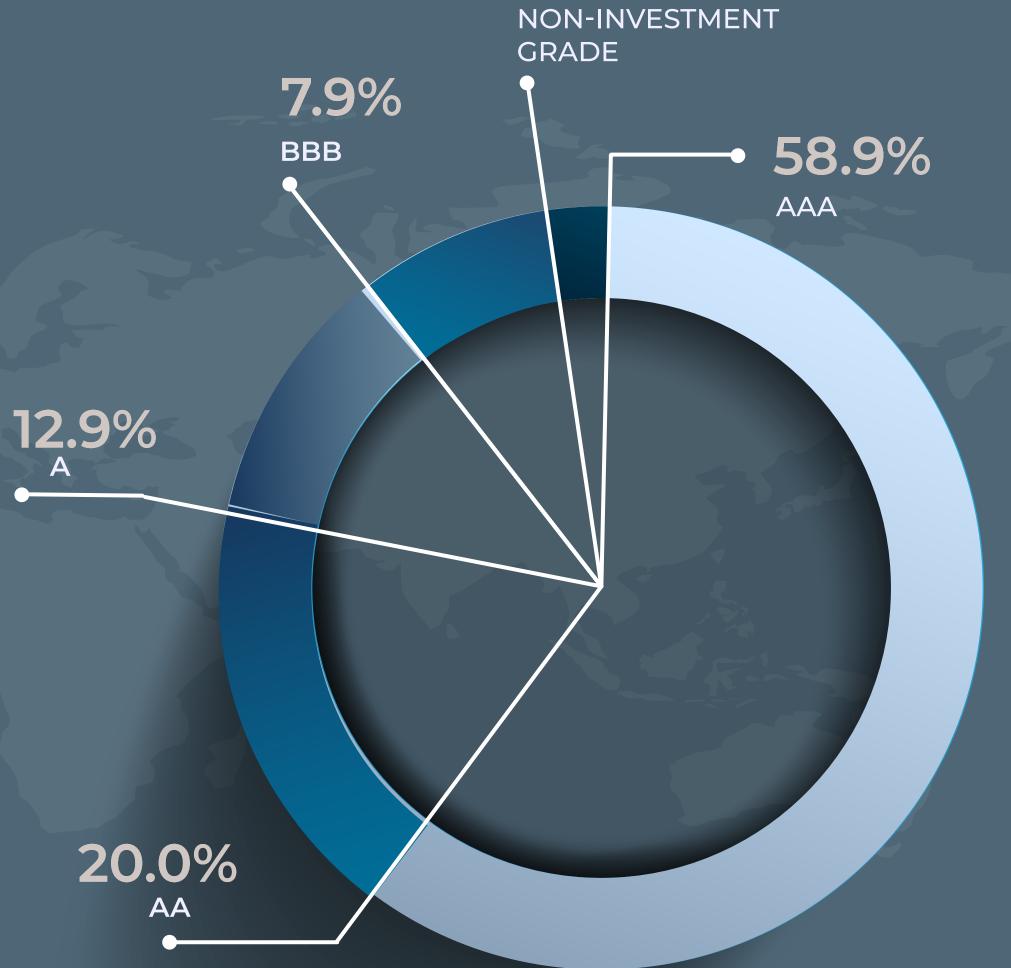

# CLASSIFICATION OF FIXED INCOME AND MONEY MARKET INSTRUMENTS PORTFOLIO BY CREDIT RATING (AS OF 30.09.2024)

0.3%