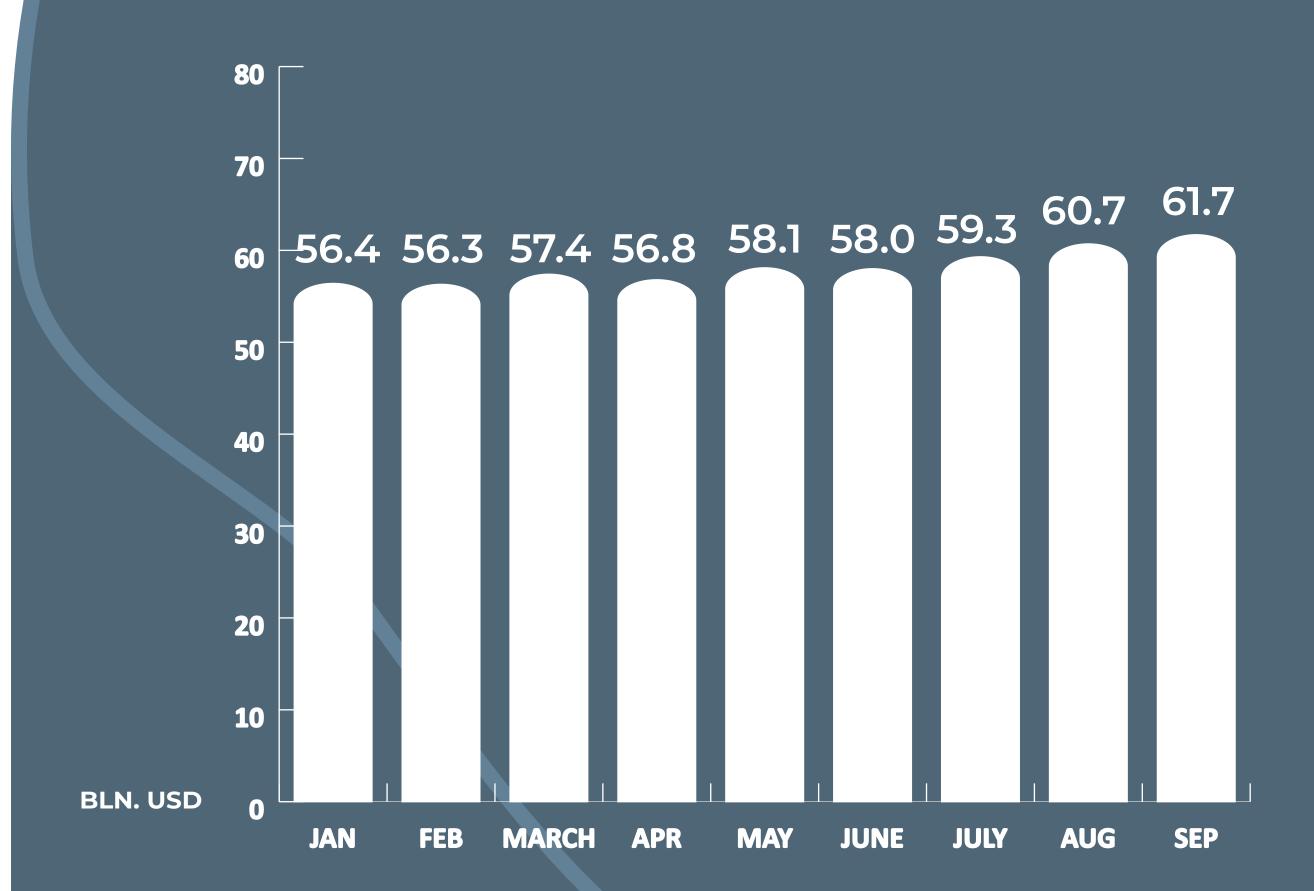

#### MONTHLY CHANGE IN SOFAZ'S ASSETS IN 2024 (USD)

MLN. USD

**SOFAZ'S ASSETS BY SEPTEMBER 2024** 

61 698\*

SOFAZ'S ASSETS IN THE BEGINNING OF 2024

56070

**CHANGE IN ASSETS FOR 2024** 

5628

<sup>\*</sup>INCLUDING FUNDS IN SOFAZ'S MANAT ACCOUNTS