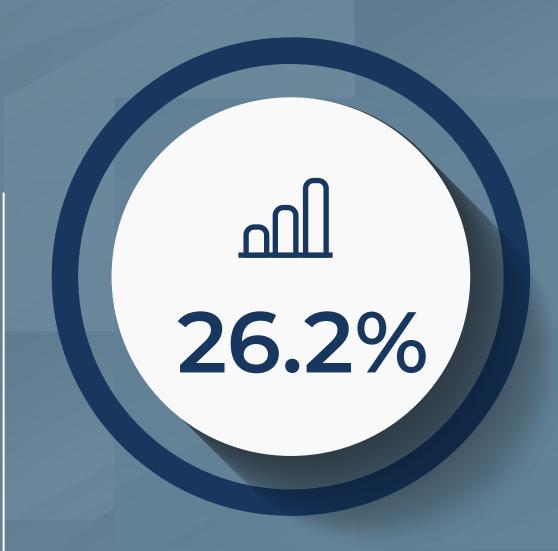

## SOFAZ'S INVESTMENT PORTFOLIO BREAKDOWN BY ASSET CLASS (AS OF 30.09.2024)

FIXED INCOME AND MONEY MARKET INSTRUMENTS

**EQUITIES** 

REAL ESTATE

GOLD (127 TONS)