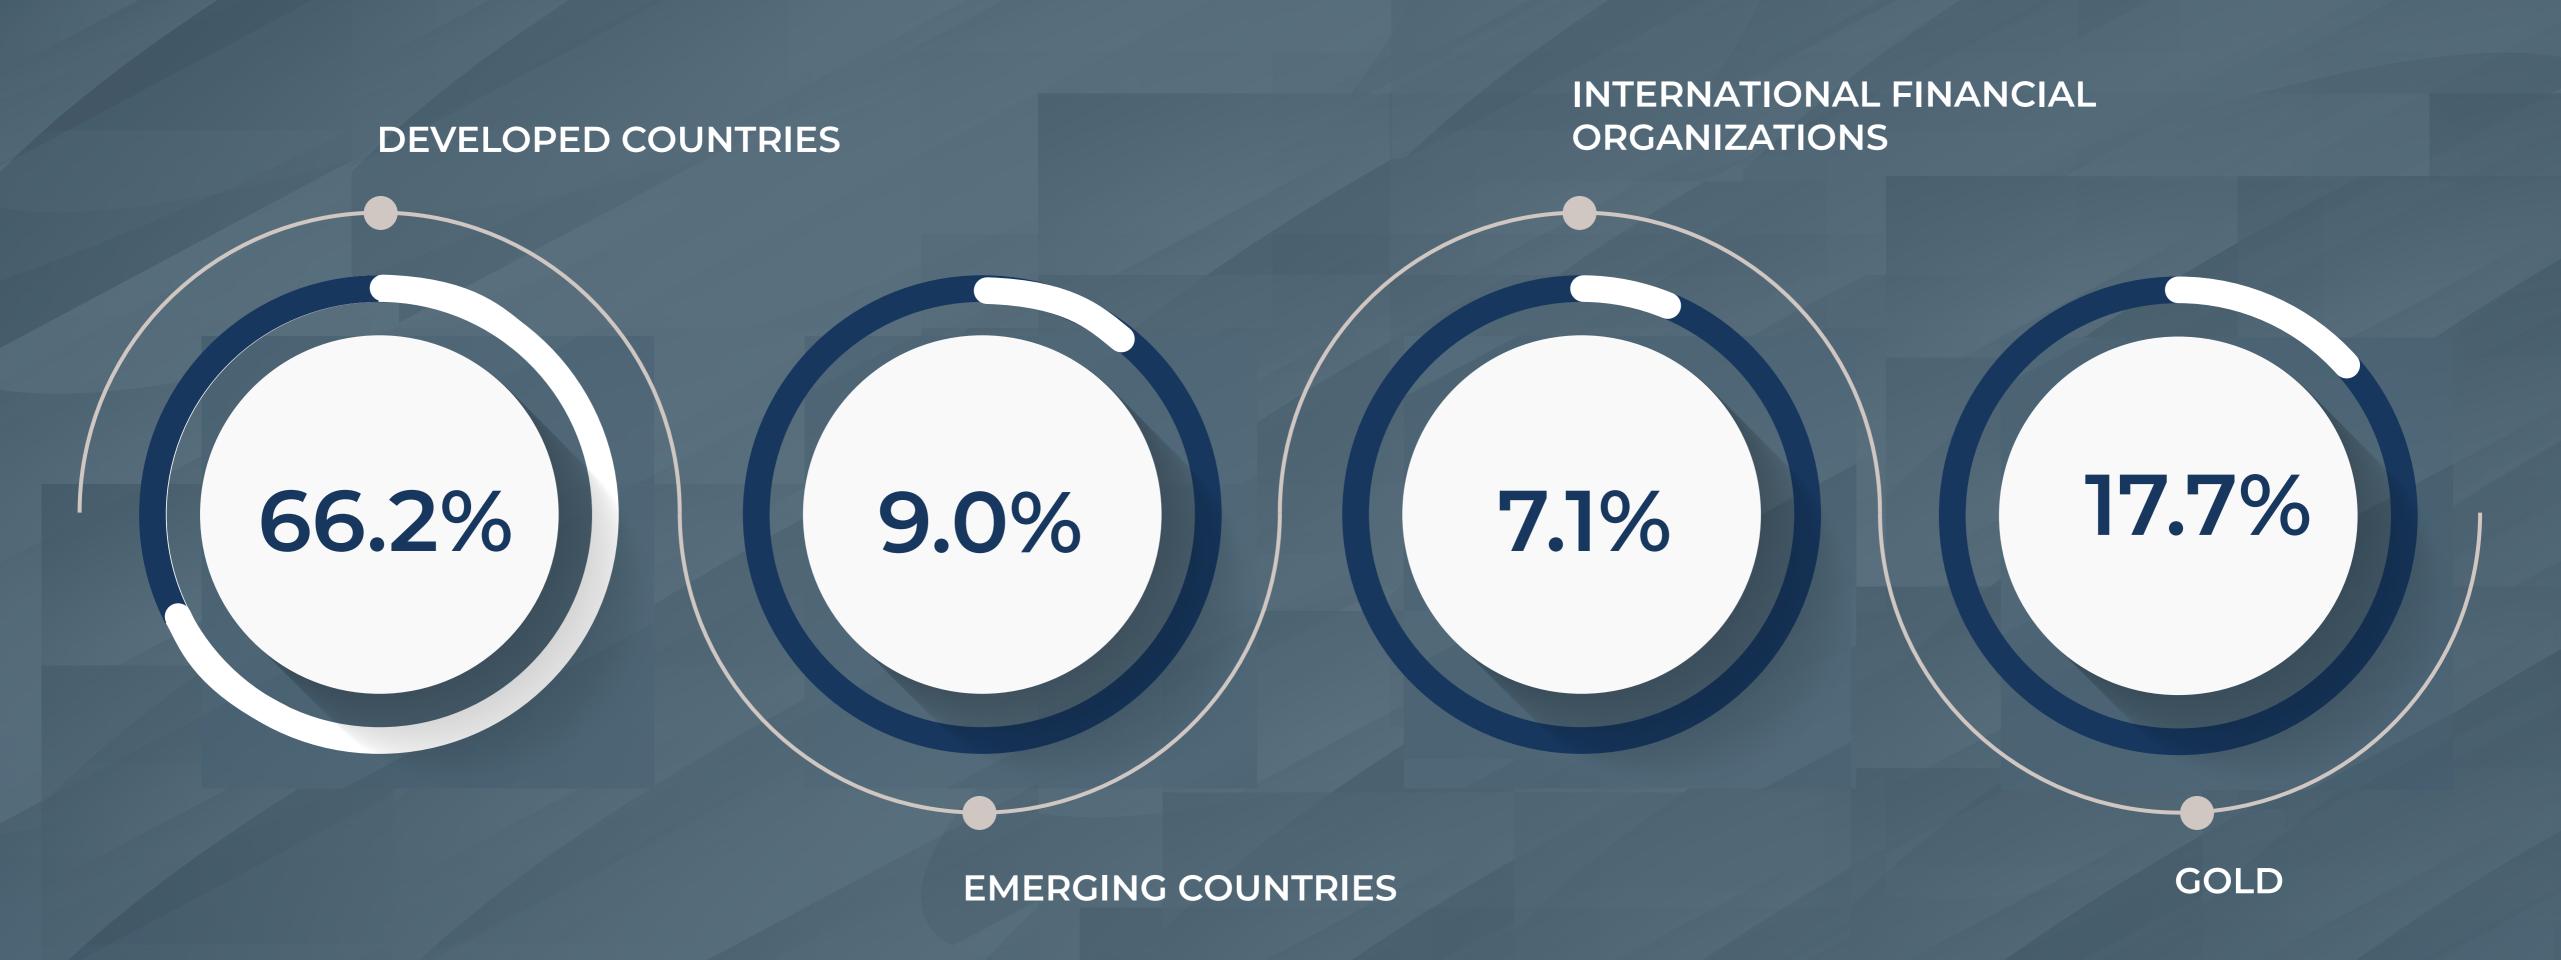

### SOFAZ'S INVESTMENT PORTFOLIO BREAKDOWN BY THE LEVEL OF DEVELOPMENT OF COUNTRIES (AS OF 30.09.2024)