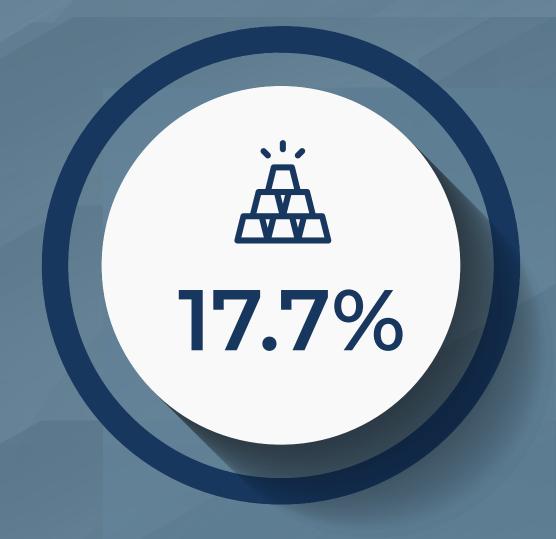

### SOFAZ'S INVESTMENT PORTFOLIO BREAKDOWN — BY FOREIGN CURRENCIES (AS OF 30.09.2024)

\*THIS FIGURE INCLUDES GOLD INVESTMENTS WORTH USD 10 844.9 MILLION (17.7%)

TOTAL INVESTMENT PORTFOLIO:

\$61 190.8 MLN.

## SOFAZ'S INVESTMENT PORTFOLIO BREAKDOWN BY ASSET CLASS (AS OF 30.09.2024)

FIXED INCOME AND MONEY MARKET INSTRUMENTS

**EQUITIES** 

REAL ESTATE

GOLD (127 TONS)