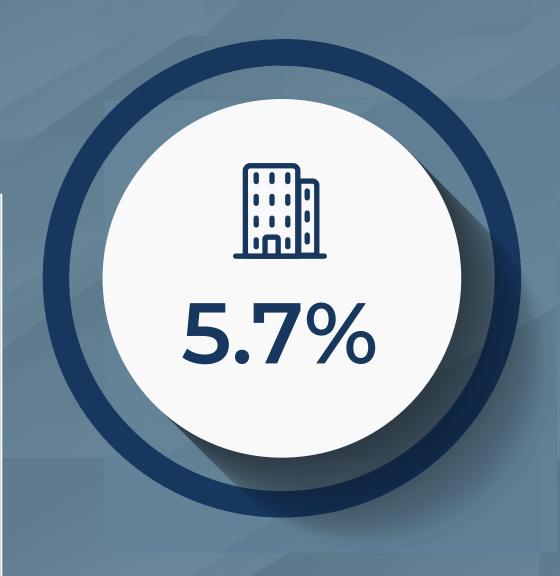

## SOFAZ'S INVESTMENT PORTFOLIO BREAKDOWN BY ASSET CLASS (AS OF 30.09.2024)

FIXED INCOME AND MONEY MARKET INSTRUMENTS

**EQUITIES** 

REAL ESTATE

GOLD (127 TONS)