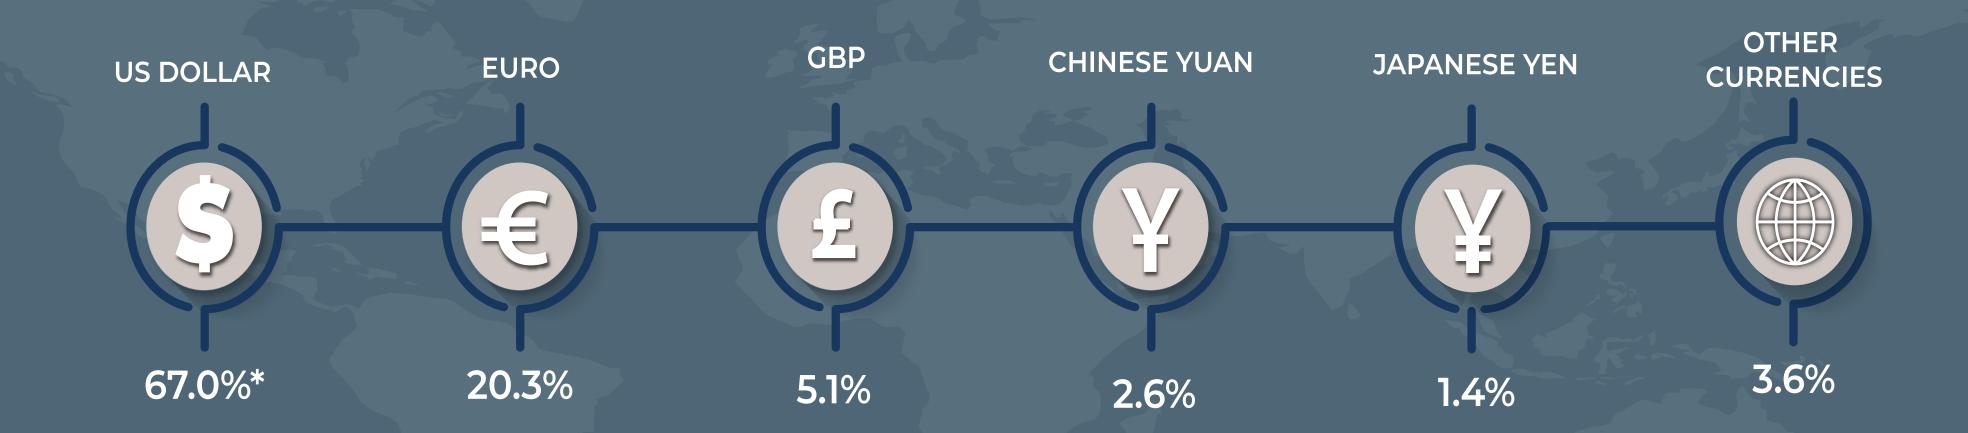

### SOFAZ'S INVESTMENT PORTFOLIO BREAKDOWN — BY FOREIGN CURRENCIES (AS OF 30.09.2024)

\*THIS FIGURE INCLUDES GOLD INVESTMENTS WORTH USD 10 844.9 MILLION (17.7%)

TOTAL INVESTMENT PORTFOLIO:

\$61 190.8 MLN.