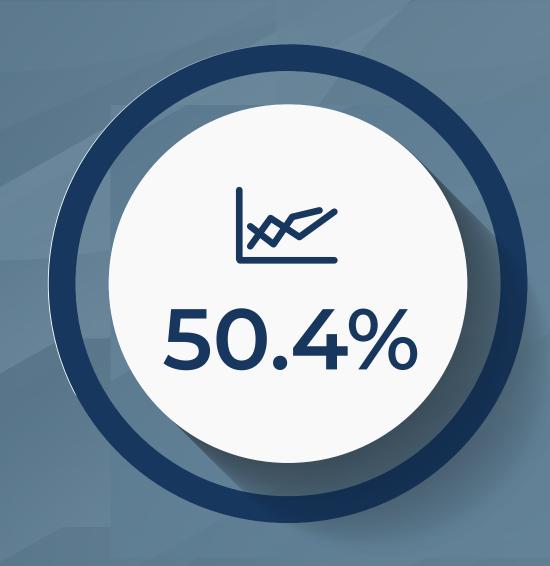

## SOFAZ'S INVESTMENT PORTFOLIO BREAKDOWN BY ASSET CLASS (AS OF 30.09.2024)

FIXED INCOME AND MONEY MARKET INSTRUMENTS

**EQUITIES** 

REAL ESTATE

GOLD (127 TONS)